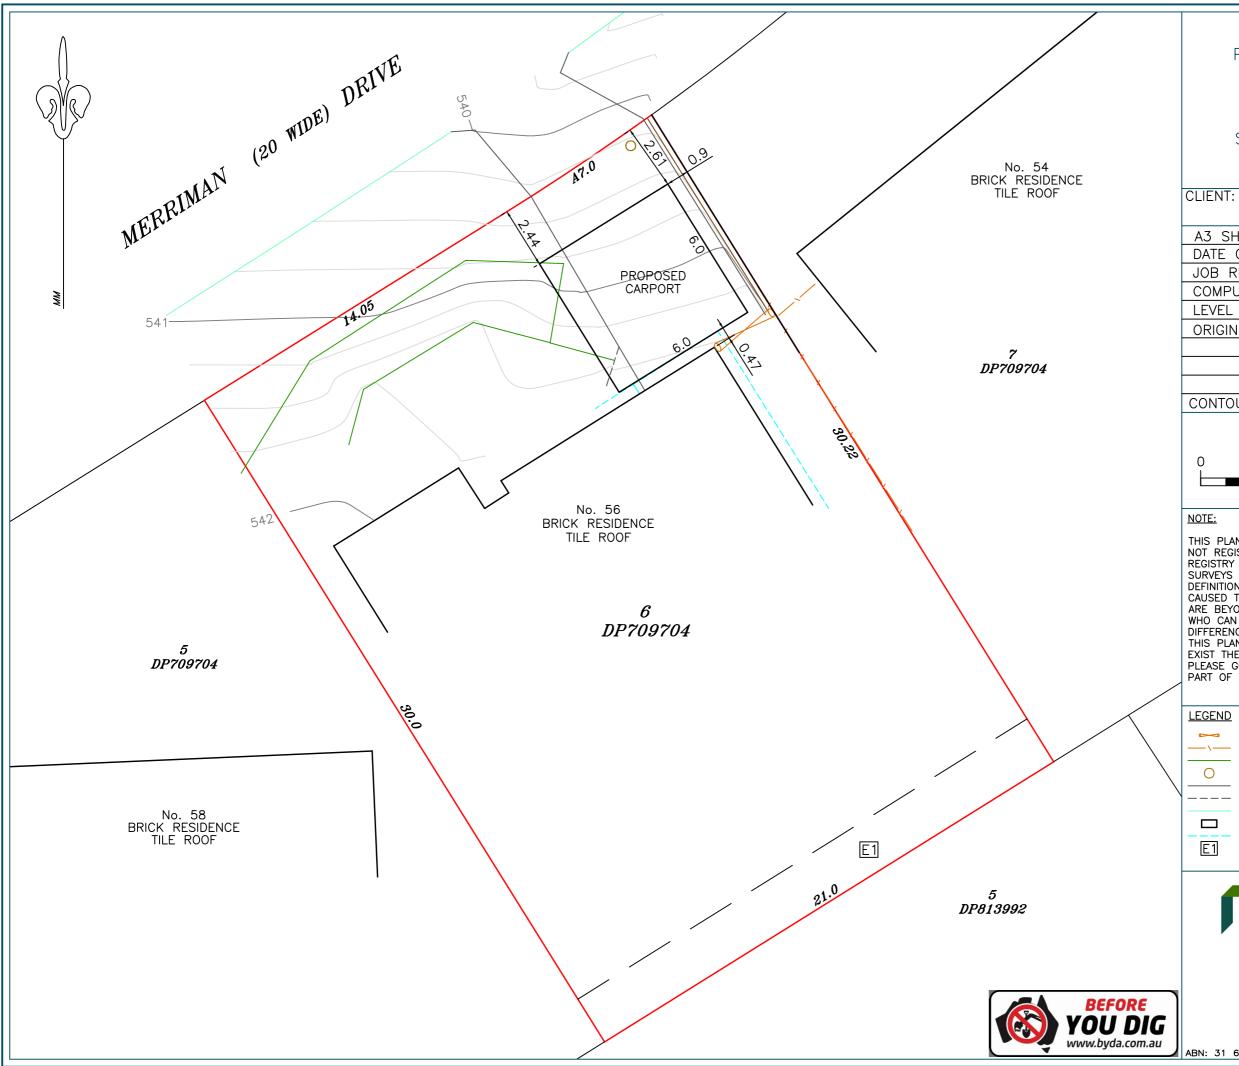

## **PROPOSED SITE PLAN**

PLAN OF LOT 6 DP709704 56 MERRIMAN DRIVE YASS

SHOWING SELECTED DETAIL AND CONTOURS

## LEONIE AMOS 1 OF 1 A3 SHEET 16 APRIL 2025 DATE OF SURVEY JOB REFERENCE 5692 COMPUTER REFERENCE 5692\_SP1.dwg LEVEL DATUM APPROX AHD ORIGIN OF LEVELS SS91886 543.43 CONTOUR INTERVAL 0.25M**REDUCTION RATIO:** 1:150 @ A3

THIS PLAN IS OF A DETAIL SURVEY ONLY AND AS SUCH IS NOT REGISTERED BY THE TITLES OFFICE OF NSW LAND REGISTRY SERVICES. SUBSEQUENT REGISTERED OR OTHER SURVEYS IN THIS AREA MAY AFFECT THE BOUNDARY DEFINITION AS SHOWN ON THE PLAN. ANY DIFFERENCES SO CAUSED TO THE BOUNDARY DEFINITION SHOWN ON THIS PLAN ARE BEYOND THE CONTROL OF DIVERSE PROJECT SOLUTIONS WHO CAN ACCEPT NO RESPONSIBILITY FOR SUCH DIFFERENCES. LINDERGROUND SERVICES ARE NOT SHOWN ON DIFFERENCES. UNDERGROUND SERVICES ARE NOT SHOWN ON THIS PLAN. AS UNDERGROUND STRUCTURES AND CABLES MAY EXIST THEY MUST BE LOCATED BEFORE CONSTRUCTION -PLEASE GO TO www.byda.com.au. THIS NOTE IS AN INTEGRAL PART OF THIS PLAN.

ALL DISTANCES IN METRES

GATE FENCE GARDEN SEWER INSPECTION OPENING CONCRETE DRIVEWAY CONCRETE FOOTPATH BACK OF KERB HOUSE EASEMENT TO DRAIN SEWAGE 2 WIDE (DP709704)

7 ADELE STREET, YASS NSW 2582 P.O. BOX 5, YASS NSW 2582 (PH) 02 6226 3322 info@dpsyass.com.au